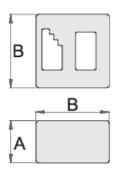

#### 重要事项!

磁化螺丝刀不能用于抓取不锈钢螺丝。

|        | В  | A  | <b>1</b> |
|--------|----|----|----------|
| 612866 | 52 | 30 | 91       |

<sup>\*</sup> Images of products are symbolic. All dimensions are in mm, and weight in grams. All listed dimensions may vary in tolerance.