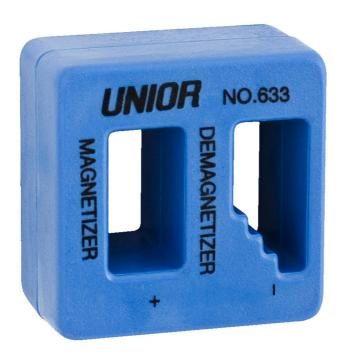

# 导磁体/退磁器

633

### 产品属性

材料:ABS

蓝色

#### 用途:

- 用磁化器把螺丝刀的顶端磁化,这样螺丝钉就能粘在刀尖上。通过标记为+的磁化器的开口推动螺丝刀的 尖端和轴,螺丝刀的尖端将立即磁化。
- 通过将刀头伸入带有标记的磁化器的开孔,并通过轻轻摩擦开孔的内壁,可以使磁头产生磁性或消磁。
- 磁化的持续时间取决于使用面积。如果在磁场线较强的房间(如电控箱)使用磁化螺丝刀,尖端退磁速度会 更快。

磁力仪用于螺丝刀固定螺钉,螺钉不能直接对准孔内,但可以放入孔内或用螺丝刀尖端旋紧点。同样适用于松开,因为螺钉可以很容易地从空间有限的区域拆卸下来。磁化后的磁头还可以用于拾取微小的金属物体,这些物体很难到达用手无法到达的地方。

#### 重要事项!

磁化螺丝刀不能用于抓取不锈钢螺丝。

|        | В  | A  | <b>1</b> |
|--------|----|----|----------|
| 612866 | 52 | 30 | 91       |

<sup>\*</sup> Images of products are symbolic. All dimensions are in mm, and weight in grams. All listed dimensions may vary in tolerance.