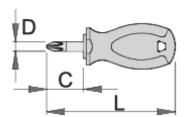

|        | + -  | C  | L  | D   | •  |  |
|--------|------|----|----|-----|----|--|
| 612837 | PZ 1 | 25 | 87 | 4.5 | 37 |  |
| 617095 | PZ 2 | 35 | 97 | 6.0 | 43 |  |

<sup>\*</sup> Le immagini dei prodotti sono puramente simboliche. Tutte le dimensioni sono in mm, peso in grammi.