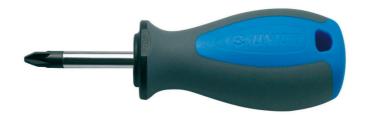

# Giravite corto a doppia croce (PZ) TBI

628TBI

#### Attributi del prodotto

- lama: acciaio al cromo vanadio hard premium, interamente bonificato e temprato
- lama cromata, punta brunita
- impugnatura: di forma ergonomica
- materiale tricomponente
- foro per appendere
- conforme allo standard ISO 8764-1,2