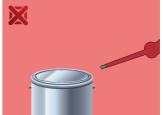

## Safety (pictures)

# Safety tips

- Use a screw holding screwdriver to get screws started in awkward, hard-to-reach areas.
- Use a stubby screwdriver in close quarters where a conventional screwdriver cannot be used.
- A rounded tip should be redressed with a file; make sure edges are straight.
- Screwdrivers used in the shop are best stored in a rack. This way, the proper selection of the right screwdriver can be quickly made.
- Keep the screwdriver handle clean; a greasy handle is apt to cause accidents.
- A screwdriver should never be used as pry bar. If it is overstressed in this manner, the blade might break and send a particle of steel into the operator's arm or even towards his eyes.