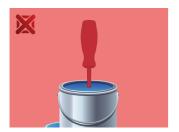

right screwdriver can be quickly made.
- Keep the screwdriver handle clean; a greasy handle is apt to cause accidents.
- A screwdriver should never be used as pry bar. If it is overstressed in this manner, the blade might break and send a particle of steel into the operator's arm or even towards his eyes.



- Don't use pliers on the handle of a screwdriver to get extra turning power. A wrench should only be used on the square shank or bolster of a screwdriver that is especially designed for that purpose.
- Don't expose a screwdriver blade to excessive heat as it may reduce the hardness of the blade.
- Don't use a screwdriver with a split or broken handle.
- Don't use a regular screwdriver to check a storage battery or to determine if an electrical circuit is live.

## Safety (pictures)









# Frequently asked questions

### Can you hit the screwdriver?

No, you should not hit the screwdriver.

#### How do we clean a multi-component handle?

With cleaning agents designed for PP/TPE material.

# Can a screwdriver with a PH tip be used for PZ cross head screws? Its use is not recommended as this can cause damage to the screw.