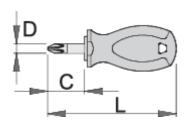

#### 产品属性

- 螺丝刀:切割器-特种工具钢、锻造、完全淬火与回火,完全淬火与回火
- 镀铬刀片,黑色刀头
- 手柄:符合人体工程学的形状
- 三种成分组成的材料
- 挂孔

• 根据ISO 8764-1,2标准生产

|        | +    | C  | L  | D   |    |
|--------|------|----|----|-----|----|
| 612837 | PZ 1 | 25 | 87 | 4.5 | 37 |
| 617095 | PZ 2 | 35 | 97 | 6.0 | 43 |

<sup>\*</sup> Images of products are symbolic. All dimensions are in mm, and weight in grams. All listed dimensions may vary in tolerance.