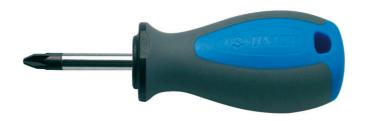

# TBI柄粗短双十字(PZ)螺丝刀

628TBI

#### 产品属性

- 螺丝刀:切割器-特种工具钢、锻造、完全淬火与回火,完全淬火与回火
- 镀铬刀片,黑色刀头
- 手柄:符合人体工程学的形状
- 三种成分组成的材料
- 挂孔

• 根据ISO 8764-1,2标准生产

|        | +    | C  | L  | D   |    |
|--------|------|----|----|-----|----|
| 612837 | PZ 1 | 25 | 87 | 4.5 | 37 |
| 617095 | PZ 2 | 35 | 97 | 6.0 | 43 |