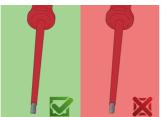

## Safety (pictures)

- Don't use pliers on the handle of a screwdriver to get extra turning power. A wrench should only be used on the square shank or bolster of a screwdriver that is especially designed for that purpose.
- Don't expose a screwdriver blade to excessive heat as it may reduce the hardness of the blade.
- Don't use a screwdriver with a split or broken handle.
- Don't use a regular screwdriver to check a storage battery or to determine if an electrical circuit is live.