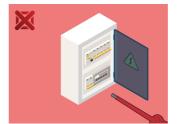

## Safety (pictures)

- Don't use pliers on the handle of a screwdriver to get extra turning power. A wrench should only be used on the square shank or bolster of a screwdriver that is especially designed for that purpose.
- Don't expose a screwdriver blade to excessive heat as it may reduce the hardness of the blade.
- Don't use a screwdriver with a split or broken handle.
- Don't use a regular screwdriver to check a storage battery or to determine if an electrical circuit is live.