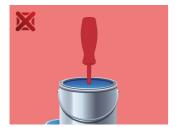

### Bezbednost (slike)

- Don't use pliers on the handle of a screwdriver to get extra turning power. A wrench should only be used on the square shank or bolster of a screwdriver that is especially designed for that purpose.
- Don't expose a screwdriver blade to excessive heat as it may reduce the hardness of the blade.
- Don't use a screwdriver with a split or broken handle.
- Don't use a regular screwdriver to check a storage battery or to determine if an electrical circuit is live.