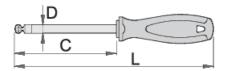

|        | •   | C   | L   | D   |    | <b>Ø</b> |
|--------|-----|-----|-----|-----|----|----------|
| 611715 | 2   | 65  | 150 | 3   | 31 |          |
| 611716 | 2.5 | 75  | 160 | 3   | 34 |          |
| 611717 | 3   | 75  | 160 | 3.5 | 37 |          |
| 611718 | 4   | 100 | 200 | 5   | 68 |          |
| 611719 | 5   | 100 | 210 | 6   | 93 |          |

<sup>\*</sup> Fotografije proizvoda su simbolične. Sve dimenzije su u mm, a težina u gramima. Sve navedene dimenzije mogu odstupati u granicama tolerancija.