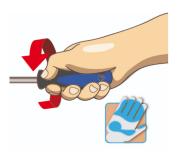

# Upotreba (slike)

## Pravilna upotreba

- Use a screw holding screwdriver to get screws started in awkward, hard-to-reach areas.
- Use a stubby screwdriver in close quarters where a conventional screwdriver cannot be used.
- A rounded tip should be redressed with a file; make sure edges are straight.
- Screwdrivers used in the shop are best stored in a rack. This way, the proper selection of the right screwdriver can be quickly made.
- Keep the screwdriver handle clean; a greasy handle is apt to cause accidents.
- A screwdriver should never be used as pry bar. If it is overstressed in this manner, the blade might break and send a particle of steel into the operator's arm or even towards his eyes.