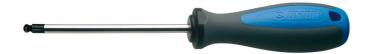

# Surubelnite TBI cu cap hexagonal sferic

#### 620TBI

#### **Profile**

### Caracteristicile produsului

- lama:otel crom vanadium molibden tratata integral
- lama cromata, varful brunat
- maner:forma ergonomica
- trimaterial
- gaura de agatare

|        | •   | C   | L   | D   |    | Ø |
|--------|-----|-----|-----|-----|----|---|
| 611715 | 2   | 65  | 150 | 3   | 31 |   |
| 611716 | 2.5 | 75  | 160 | 3   | 34 |   |
| 611717 | 3   | 75  | 160 | 3.5 | 37 |   |
| 611718 | 4   | 100 | 200 | 5   | 68 |   |
| 611719 | 5   | 100 | 210 | 6   | 93 |   |

<sup>\*</sup> Imaginea produsului este simbolica. Toate dimensiunile sunt exprimate în mm, greutatea în grame.