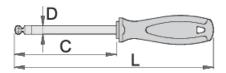

### Caracteristicile produsului

- lama:otel crom vanadium molibden tratata integral
- lama cromata, varful brunat
- maner:forma ergonomica
- trimaterial
- gaura de agatare

|        | •   | C   | L   | D   |    | Ø |
|--------|-----|-----|-----|-----|----|---|
| 611715 | 2   | 65  | 150 | 3   | 31 |   |
| 611716 | 2.5 | 75  | 160 | 3   | 34 |   |
| 611717 | 3   | 75  | 160 | 3.5 | 37 |   |
| 611718 | 4   | 100 | 200 | 5   | 68 |   |
| 611719 | 5   | 100 | 210 | 6   | 93 |   |

<sup>\*</sup> Imaginea produsului este simbolica. Toate dimensiunile sunt exprimate în mm, greutatea în grame.