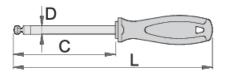

#### Product features

- teh: çeliku krom-molibden vanadium-, thekur tërësisht dhe nevrik
- krom kromuar teh, nxihem majën
- trajtuar: formë ergonomik
- tre material komponent
- varur vrimë

|        | •   | C   | L   | D   | <b>L</b> | <b>Ø</b> |
|--------|-----|-----|-----|-----|----------|----------|
| 611715 | 2   | 65  | 150 | 3   | 31       |          |
| 611716 | 2.5 | 75  | 160 | 3   | 34       |          |
| 611717 | 3   | 75  | 160 | 3.5 | 37       |          |
| 611718 | 4   | 100 | 200 | 5   | 68       |          |
| 611719 | 5   | 100 | 210 | 6   | 93       |          |

<sup>\*</sup> Imazhet e produkteve janë simbolike. Të gjitha dimensionet janë në mm, pesha në gram. Të gjitha dimensionet e listuara mund të ndryshojnë në tolerancë.