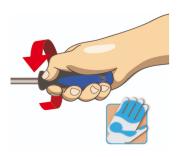

# **Profiles**



#### Product features

- teh: çeliku krom-molibden vanadium-, thekur tërësisht dhe nevrik
- krom kromuar teh, nxihem majën
- trajtuar: formë ergonomik
- tre material komponent
- varur vrimë



|        | •   | C   | L   | D   | <b>L</b> | <b>Ø</b> |
|--------|-----|-----|-----|-----|----------|----------|
| 611715 | 2   | 65  | 150 | 3   | 31       |          |
| 611716 | 2.5 | 75  | 160 | 3   | 34       |          |
| 611717 | 3   | 75  | 160 | 3.5 | 37       |          |
| 611718 | 4   | 100 | 200 | 5   | 68       |          |
| 611719 | 5   | 100 | 210 | 6   | 93       |          |

<sup>\*</sup> Imazhet e produkteve janë simbolike. Të gjitha dimensionet janë në mm, pesha në gram. Të gjitha dimensionet e listuara mund të ndryshojnë në tolerancë.

### Usage (pictures)



# Safety tips



- Use a screw holding screwdriver to get screws started in awkward, hard-to-reach areas.
- Use a stubby screwdriver in close quarters where a conventional screwdriver cannot be used.
- A rounded tip should be redressed with a file; make sure edges are straight.
- Screwdrivers used in the shop are best stored in a rack. This way, the proper selection of the right screwdriver can be quickly made.
- Keep the screwdriver handle clean; a greasy handle is apt to cause accidents.
- A screwdriver should never be used as pry bar. If it is overstressed in this manner, the blade might break and send a particle of steel into the operator's arm or even towards his eyes.



- Don't use pliers on the handle of a screwdriver to get extra turning power. A wrench should only be used on th