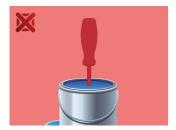

right screwdriver can be quickly made.
- Keep the screwdriver handle clean; a greasy handle is apt to cause accidents.
- A screwdriver should never be used as pry bar. If it is overstressed in this manner, the blade might break and send a particle of steel into the operator's arm or even towards his eyes.



- Don't use pliers on the handle of a screwdriver to get extra turning power. A wrench should only be used on the square shank or bolster of a screwdriver that is especially designed for that purpose.
- Don't expose a screwdriver blade to excessive heat as it may reduce the hardness of the blade.
- Don't use a screwdriver with a split or broken handle.
- Don't use a regular screwdriver to check a storage battery or to determine if an electrical circuit is live.

## Safety (pictures)