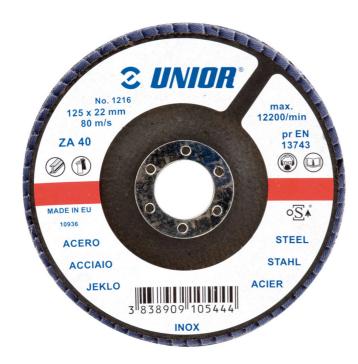

## Flap disc

1216

## 제품 특징

- Flap disc are to be used at the operating peripheral speed 80m/s.
- Production is approved by Safety.
- Application: coarse and fine grinding of brakes, edge grinding and removal of jagged edges, removal of dyes, cleaning of cast iron products, surface grinding
- Field of use: aluminium, soft materials, steel, plastic, wood, alloyed steel, non-iron alloys

|        | D   | Z  | <b>1</b> |
|--------|-----|----|----------|
| 610539 | 115 | 40 | 75       |
| 610540 | 115 | 60 | 70       |
| 610544 | 125 | 40 | 90       |
| 610545 | 125 | 60 | 80       |
| 610546 | 125 | 80 | 70       |