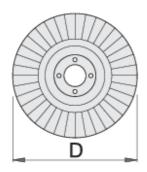

## 프로파일

|        | D   | Z  | <b>1</b> |
|--------|-----|----|----------|
| 610539 | 115 | 40 | 75       |
| 610540 | 115 | 60 | 70       |
| 610544 | 125 | 40 | 90       |
| 610545 | 125 | 60 | 80       |
| 610546 | 125 | 80 | 70       |