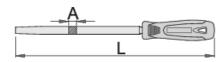

### 产品属性

- 材料:碳素工具钢
- 所有锉刀均有中粗锉纹
- 挂孔

|        | $\checkmark$ | L   | А   | <b>1</b> |
|--------|--------------|-----|-----|----------|
| 619348 | 150          | 270 | 5,5 | 106      |
| 613035 | 200          | 320 | 8   | 158      |
| 613036 | 250          | 370 | 10  | 252      |

\* Images of products are symbolic. All dimensions are in mm, and weight in grams. All listed dimensions may vary in tolerance.