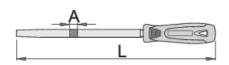

#### 产品属性

材料:碳素工具钢

• 所有锉刀均有中粗锉纹

挂孔

|        | <b>*</b> | L   | Α  | •   | Ø |
|--------|----------|-----|----|-----|---|
| 613029 | 200      | 325 | 8  | 158 |   |
| 613030 | 250      | 370 | 10 | 252 |   |

<sup>\*</sup> Images of products are symbolic. All dimensions are in mm, and weight in grams. All listed dimensions may vary in tolerance.