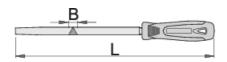

## 产品属性

• 材料:碳素工具钢

• 所有锉刀均有中粗锉纹

挂孔

|        |     | L   | В    | <b>1</b> | Ø |  |
|--------|-----|-----|------|----------|---|--|
| 613026 | 200 | 320 | 14,5 | 200      |   |  |

<sup>\*</sup> Images of products are symbolic. All dimensions are in mm, and weight in grams. All listed dimensions may vary in tolerance.