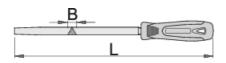

#### 产品属性

• 材料:碳素工具钢

• 所有锉刀均有中粗锉纹

挂孔

|        | <b>*</b> | L   | В    | <b>å</b> | Ø |
|--------|----------|-----|------|----------|---|
| 613020 | 200      | 320 | 14,5 | 200      |   |
| 613021 | 250      | 370 | 17   | 332      |   |