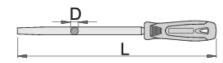

## 产品属性

- 材料:碳素工具钢
- 所有锉刀均有中粗锉纹
- 挂孔

|        | 1 - | L   | D   | -   | $\odot$ |
|--------|-----|-----|-----|-----|---------|
| 619316 | 150 | 270 | 6   | 105 |         |
| 613011 | 200 | 325 | 7,5 | 157 |         |
| 613012 | 250 | 375 | 8,5 | 209 |         |

\* Images of products are symbolic. All dimensions are in mm, and weight in grams. All listed dimensions may vary in tolerance.