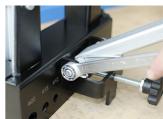

alibration tool allows you to calibrate the Pro truing stand and ensure the calipers and arms are centered with each other.
- For best calibration results choose the correct calibration tool for your truing stand.
- Pro truing stand V1, black and chromed finish, choose calibration tool 629229.
- Pro truing stand V2, black finish (available from June 2022), choose calibration tool 629288.



|        | D | В   | L   | A | <b>i</b> |
|--------|---|-----|-----|---|----------|
| 629229 | 8 | 170 | 270 | 3 | 230      |

|        | D | В   | L   | A | •   |
|--------|---|-----|-----|---|-----|
| 629288 | 8 | 190 | 270 | 3 | 243 |

<sup>\*</sup> Images of products are symbolic. All dimensions are in mm, and weight in grams. All listed dimensions may vary in tolerance.

## Usage (pictures)