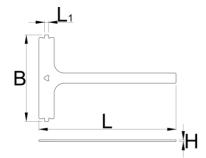

|        | D | В   | L   | A | <b>i</b> |
|--------|---|-----|-----|---|----------|
| 629229 | 8 | 170 | 270 | 3 | 230      |

|        | D | В   | L   | A | •   |
|--------|---|-----|-----|---|-----|
| 629288 | 8 | 190 | 270 | 3 | 243 |

<sup>\*</sup> Images of products are symbolic. All dimensions are in mm, and weight in grams. All listed dimensions may vary in tolerance.