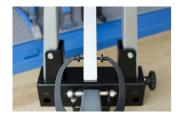

ibration tool allows you to calibrate the Pro truing stand and ensure the calipers and arms are centered with each other.
- For best calibration results choose the correct calibration tool for your truing stand.
- Pro truing stand V1, black and chromed finish, choose calibration tool 629229.
- Pro truing stand V2, black finish (available from June 2022), choose calibration tool 629288.



|        | D | В   | L   | A | <b>i</b> |
|--------|---|-----|-----|---|----------|
| 629229 | 8 | 170 | 270 | 3 | 230      |

|        | D | В   | L   | A | •   |
|--------|---|-----|-----|---|-----|
| 629288 | 8 | 190 | 270 | 3 | 243 |

<sup>\*</sup> Images of products are symbolic. All dimensions are in mm, and weight in grams. All listed dimensions may vary in tolerance.

## Usage (pictures)