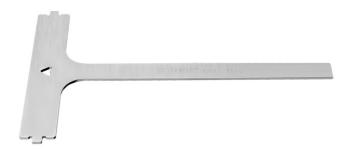

## Pro truing stand calibration tool

1689.1

## Product features

- Calibration tool allows you to calibrate the Pro truing stand and ensure the calipers and arms are centered with each other.
- For best calibration results choose the correct calibration tool for your truing stand.
- Pro truing stand V1, black and chromed finish, choose calibration tool 629229.
- Pro truing stand V2, black finish (available from June 2022), choose calibration tool 629288.