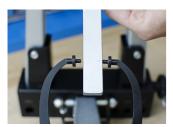

s

- Calibration tool allows you to calibrate the Pro truing stand and ensure the calipers and arms are centered with each other.
- For best calibration results choose the correct calibration tool for your truing stand.
- Pro truing stand V1, black and chromed finish, choose calibration tool 629229.
- Pro truing stand V2, black finish (available from June 2022), choose calibration tool 629288.



|        | D | В   | L   | A | <b>i</b> |
|--------|---|-----|-----|---|----------|
| 629229 | 8 | 170 | 270 | 3 | 230      |

|        | D | В   | L   | A | •   |
|--------|---|-----|-----|---|-----|
| 629288 | 8 | 190 | 270 | 3 | 243 |

<sup>\*</sup> Images of products are symbolic. All dimensions are in mm, and weight in grams. All listed dimensions may vary in tolerance.

## Usage (pictures)