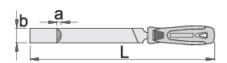

#### 产品属性

● 材料:碳素工具钢

• 所有锉刀均有中粗锉纹

挂孔

|        | <i>*</i> | L   | axb      | i   | <b>(</b> ) |
|--------|----------|-----|----------|-----|------------|
| 619312 | 150      | 270 | 4,5 x 16 | 140 |            |
| 613008 | 200      | 325 | 5,5 x 20 | 203 |            |
| 613009 | 250      | 375 | 7 x 25   | 324 |            |