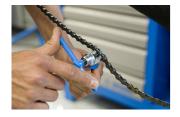

# Pro chain tool

Hidden

1647/2ABI



### **Profiles**



**Product features** 

- material: premium flex plus carbon steel
- ergonomic heavy duty double component handle
- also supports Campagnolo 11 speed chain

#### How to use the tool:

• The Screw type chain tool is intended for both professionals and enthusiast users. The simple tightening of the spindle fits the chain pin with perfect precision and with its ergonomic design it is easy to use.



|        | D   | В  | L   | Н  | •   |
|--------|-----|----|-----|----|-----|
| 621662 | 3,4 | 22 | 150 | 72 | 175 |

<sup>\*</sup> Images of products are symbolic. All dimensions are in mm, and weight in grams. All listed dimensions may vary in tolerance.

## Usage (pictures)



# Spare parts



Replacement chain pins for 1647/2ABI and 1647/2BBI



Steel ball for Pro chain tool 1647/2ABI



Pin nut for 1647/2BI