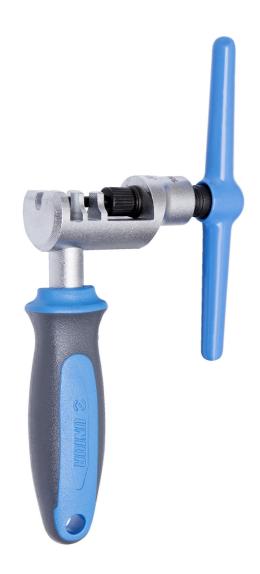

# Pro chain tool

Hidden

1647/2ABI

### **Profiles**

**Product features** 

- material: premium flex plus carbon steel
- ergonomic heavy duty double component handle
- also supports Campagnolo 11 speed chain

#### How to use the tool:

• The Screw type chain tool is intended for both professionals and enthusiast users. The simple tightening of the spindle fits the chain pin with perfect precision and with its ergonomic design it is easy to use.