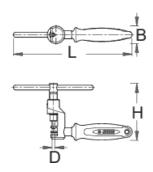

|        | D   | В  | L   | Н  | •   |
|--------|-----|----|-----|----|-----|
| 621662 | 3,4 | 22 | 150 | 72 | 175 |

<sup>\*</sup> Images of products are symbolic. All dimensions are in mm, and weight in grams. All listed dimensions may vary in tolerance.