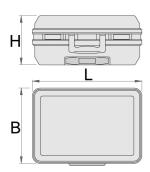

|        | L   | В   | Н   | <b>1</b> |
|--------|-----|-----|-----|----------|
| 621633 | 515 | 445 | 260 | 6400     |

<sup>\*</sup> Images of products are symbolic. All dimensions are in mm, and weight in grams. All listed dimensions may vary in tolerance.