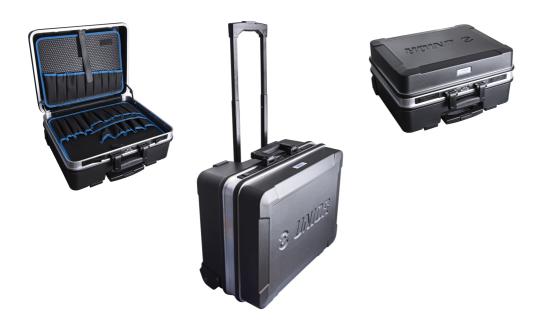

ction for the sharp edges
- two lockable clip locks
- combination lock
- variable bottom tray
- interior dimension: L485 x B370 x H200 mm
- volume: 36 l
- payload: 30 kg

## Interior:

- document partition in the lid (A4 format)
- Tool case includes 2 removable tool board (double-sided with 22 tool pockets and one-sided with 15 tool pockets)
- Variable bottom tray with 2 dividers, 4 adaptor pieces and 2 middle caps for shorting dividers
- Instruction manual to customize bottom tray with dividers are included.



|        | L   | В   | Н   | <b>1</b> |
|--------|-----|-----|-----|----------|
| 621633 | 515 | 445 | 260 | 6400     |

<sup>\*</sup> Images of products are symbolic. All dimensions are in mm, and weight in grams. All listed dimensions may vary in tolerance.

## Usage (pictures)