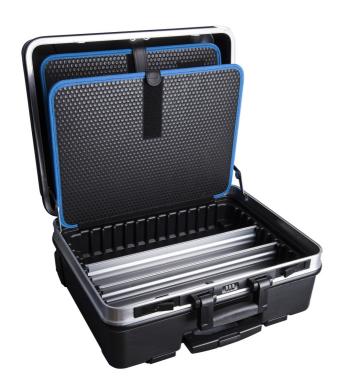

## **Product features**

- mobile case with user-friendly telescopic handle
- case shells made of dentproof ABS material
- robust aluminium frame with protection for the sharp edges
- two lockable clip locks
- combination lock
- variable bottom tray
- interior dimension: L485 x B370 x H200 mm
- volume: 36 l
- payload: 30 kg

## Interior:

- document partition in the lid (A4 format)
- Tool case includes 2 removable tool board (double-sided with 22 tool pockets and one-sided with 15 tool pockets)
- Variable bottom tray with 2 dividers, 4 adaptor pieces and 2 middle caps for shorting dividers
- Instruction manual to customize bottom tray with dividers are included.