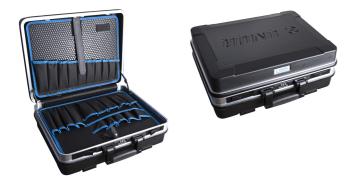

## 제품 특징

- case shells made of dentproof ABS material
- robust aluminium frame with protection for the sharp edges
- two lockable clip locks
- combination lock
- variable bottom tray
- interior dimension: L460 x B355 x H180 mm
- volume: 29 l
- payload 25 kg

## Interior:

document partition in the lid (A4 format)

- Tool case includes 2 removable tool board (double-sided with 22 tool pockets and one-sided with 15 tool pockets)
- Variable bottom tray with 2 dividers, 4 adaptor pieces and 2 middle caps for shorting dividers
- Instruction manual to customize bottom tray with dividers are included.