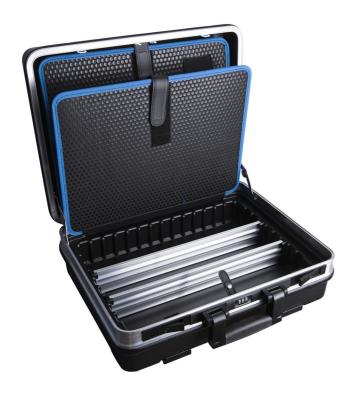

## 제품 특징

- case shells made of dentproof ABS material
- robust aluminium frame with protection for the sharp edges
- two lockable clip locks
- combination lock
- variable bottom tray
- interior dimension: L460 x B355 x H180 mm
- volume: 29 l
- payload 25 kg

## Interior:

document partition in the lid (A4 format)

- Tool case includes 2 removable tool board (double-sided with 22 tool pockets and one-sided with 15 tool pockets)
- Variable bottom tray with 2 dividers, 4 adaptor pieces and 2 middle caps for shorting dividers
- Instruction manual to customize bottom tray with dividers are included.