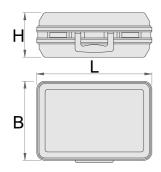

|        | L   | В   | Н   | <b>1</b> |
|--------|-----|-----|-----|----------|
| 621631 | 500 | 420 | 200 | 4200     |

<sup>\*</sup> Images of products are symbolic. All dimensions are in mm, and weight in grams. All listed dimensions may vary in tolerance.