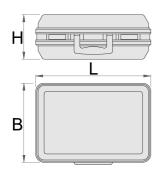

## **Product features**

- case shells made of dentproof ABS material
- robust aluminium frame with protection for the sharp edges
- two lockable clip locks
- combination lock
- variable bottom tray
- interior dimension: L460 x B355 x H180 mm
- volume: 29 l
- payload 25 kg