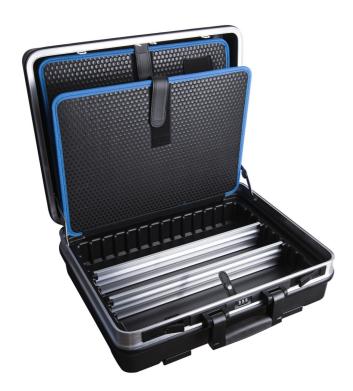

## **Product features**

- case shells made of dentproof ABS material
- robust aluminium frame with protection for the sharp edges
- two lockable clip locks
- combination lock
- variable bottom tray
- interior dimension: L460 x B355 x H180 mm
- volume: 29 l
- payload 25 kg

## Interior:

document partition in the lid (A4 format)

- Tool case includes 2 removable tool board (double-sided with 22 tool pockets and one-sided with 15 tool pockets)
- Variable bottom tray with 2 dividers, 4 adaptor pieces and 2 middle caps for shorting dividers
- Instruction manual to customize bottom tray with dividers are included.