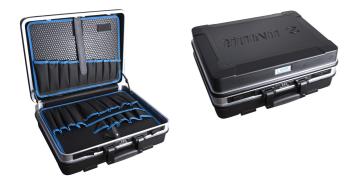

## Interior:

document partition in the lid (A4 format)

- Tool case includes 2 removable tool board (double-sided with 22 tool pockets and one-sided with 15 tool pockets)
- Variable bottom tray with 2 dividers, 4 adaptor pieces and 2 middle caps for shorting dividers
- Instruction manual to customize bottom tray with dividers are included.

## Usage (pictures)