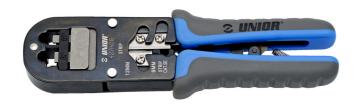

# 压线钳

427/4DG

#### 产品属性

- 材料:金属板材
- 表面处理:根据ISO 9717标准进行磷酸盐处理
- 重型双成分材料手柄

#### 优势:

● 平行压接工艺使压接更精确

#### 用途:

- 用于压接6- 和 8-极Western插头RJ 11/12 (9.65 mm宽)和RJ 45型 (11.68 mm宽)
- 无铠装带状电话线的切割和剥线工具
- 配有圆形电缆的额外剥线设备
- 配有长度切割器以及带状电缆(6和12 mm宽)用拆卸刀

|        | L   | В  | •   |
|--------|-----|----|-----|
| 621553 | 195 | 58 | 401 |