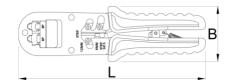

#### 用途:

- 用于压接6- 和 8-极Western插头RJ 11/12 (9.65 mm宽)和RJ 45型 (11.68 mm宽)
- 无铠装带状电话线的切割和剥线工具
- 配有圆形电缆的额外剥线设备
- 配有长度切割器以及带状电缆(6和12 mm宽)用拆卸刀

|        | L   | В  | •   |
|--------|-----|----|-----|
| 621553 | 195 | 58 | 401 |

<sup>\*</sup> Images of products are symbolic. All dimensions are in mm, and weight in grams. All listed dimensions may vary in tolerance.