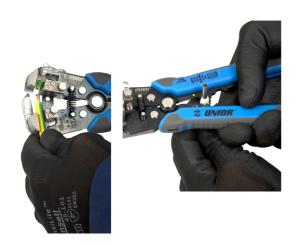

# 压线钳

427/4CG



#### 配置文件



### 产品属性

- 材料:金属板材
- 表面处理:根据ISO 9717标准进行磷酸盐处理
- 重型双成分材料手柄

### 优势:

• 特殊设计的夹钳可在剥线过程中,牢牢夹住电线

#### 用途:

- 旋转把手微调细电线至30AWG (0.05mm²) 或微调粗电线至8AWG (8mm²)
- 压接非绝缘端子10-22AWG(1.5至6.0mm²)
- 压接绝缘端子10-22AWG(1.5至6.0mm²)



|        | L   | В  | •   |
|--------|-----|----|-----|
| 621552 | 205 | 90 | 378 |

<sup>\*</sup> Images of products are symbolic. All dimensions are in mm, and weight in grams. All listed dimensions may vary in tolerance.

## 用途 (pictures)



## Frequently asked questions

# Why is it necessary to use crimping pliers for cable connections? Why not simply use combination pliers?

When working with cable connections, you must use crimping pliers because this is the only way to press the connections together correctly and accurately. This is a requirement for the safety of the joints and provided for by the grooves/shapes on the pliers.