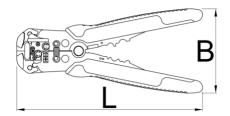

#### 用途:

- 旋转把手微调细电线至30AWG (0.05mm²) 或微调粗电线至8AWG (8mm²)
- 压接非绝缘端子10-22AWG(1.5至6.0mm²)
- 压接绝缘端子10-22AWG(1.5至6.0mm²)

|        | L   | В  | •   |
|--------|-----|----|-----|
| 621552 | 205 | 90 | 378 |

<sup>\*</sup> Images of products are symbolic. All dimensions are in mm, and weight in grams. All listed dimensions may vary in tolerance.