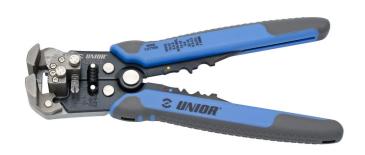

# 压线钳

427/4CG

### 产品属性

- 材料:金属板材
- 表面处理:根据ISO 9717标准进行磷酸盐处理
- 重型双成分材料手柄

### 优势:

• 特殊设计的夹钳可在剥线过程中,牢牢夹住电线

#### 用途:

- 旋转把手微调细电线至30AWG (0.05mm²) 或微调粗电线至8AWG (8mm²)
- 压接非绝缘端子10-22AWG(1.5至6.0mm²)
- 压接绝缘端子10-22AWG(1.5至6.0mm²)

|        | L   | В  | •   |
|--------|-----|----|-----|
| 621552 | 205 | 90 | 378 |

<sup>\*</sup> Images of products are symbolic. All dimensions are in mm, and weight in grams. All listed dimensions may vary in tolerance.