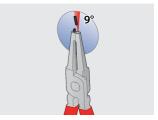

## Usage (pictures)

Tips hardened to 58
HRc prevent bending or
breaking during the
removal or insertion of
circlips

The tips are inserted into the jaw at an angle that prevents the circlip from sliding off the tips