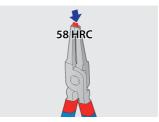

## Usage (pictures)

Tips hardened to 58
HRc prevent bending or
breaking during the
removal or insertion of
circlips

The tips are inserted into the jaw at an angle that prevents the circlip from sliding off the tips