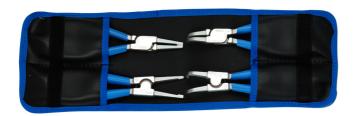

# Set of lock rings pliers in bag

539/1PCT

### Set includes:

- 2x external lock rings pliers, straight and bent, dim. 140 (3 10mm)
- 2x internal lock rings pliers, straight and bent, dim. 140 (8 13mm)

| Product name                         | SKU    | Article  | Dimensions | Quantity |
|--------------------------------------|--------|----------|------------|----------|
| Set of lock rings pliers in bag      | 621623 | 539/1PCT | 3 - 13/140 | 4        |
| External lock rings pliers, straight |        | 532/1P   | 140x3 - 10 | 1        |
| External lock rings pliers, bent     |        | 534/1P   | 140x3 - 10 | 1        |
| Internal lock rings pliers, straight |        | 536/1P   | 140x8 - 13 | 1        |
| Internal lock rings pliers, bent     |        | 538/1P   | 140x8 - 13 | 1        |