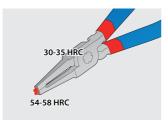

s, straight and bent, dim. 140 (8 13mm)

| Product name                         | SKU    | Article  | Dimensions | Quantity |
|--------------------------------------|--------|----------|------------|----------|
| Set of lock rings pliers in bag      | 621623 | 539/1PCT | 3 - 13/140 | 4        |
| External lock rings pliers, straight |        | 532/1P   | 140x3 - 10 | 1        |
| External lock rings pliers, bent     |        | 534/1P   | 140x3 - 10 | 1        |
| Internal lock rings pliers, straight |        | 536/1P   | 140x8 - 13 | 1        |
| Internal lock rings pliers, bent     |        | 538/1P   | 140x8 - 13 | 1        |

<sup>\*</sup> Images of products are symbolic. All dimensions are in mm, and weight in grams. All listed dimensions may vary in tolerance.

## Usage (pictures)







Tips hardened to 58
HRc prevent bending or
breaking during the
removal or insertion of
circlips



The tips are inserted into the jaw at an angle that prevents the circlip from sliding off the tips