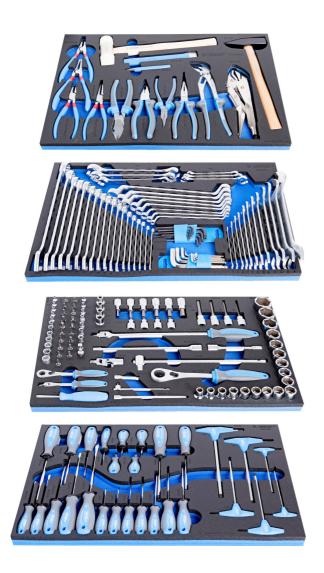

## Set of hand tools in SOS tool tray

1011B

## 프로파일

• Basic tool set for maintenance in car repair workshops and maintenance in the industry.

| 제품명                                                      | SKU    | Article    | 직경 | 수량  |
|----------------------------------------------------------|--------|------------|----|-----|
| Set of hand tools in SOS tool tray                       | 621398 | 1011B      | -  | 184 |
| Set of BI pliers and hammer in SOS tool tray             |        | 964/32ASOS |    | 1   |
| Set of wrenches in SOS tool tray                         |        | 964/35SOS  |    | 1   |
| Set of socket wrenches with accessories in SOS tool tray |        | 964/36SOS  |    | 1   |
| Set of screwdrivers in SOS tool tray                     |        | 964/37SOS  |    | 1   |