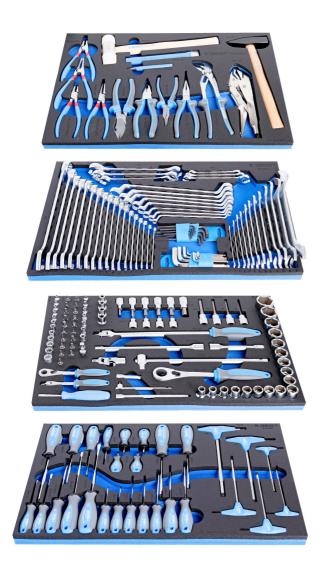

## Set of hand tools in SOS tool tray

Hidden

1011B

**Profiles** 

• Basic tool set for maintenance in car repair workshops and maintenance in the industry.

| Product name                                             | SKU    | Article    | Dimensions | Quantity |
|----------------------------------------------------------|--------|------------|------------|----------|
| Set of hand tools in SOS tool tray                       | 621398 | 1011B      | -          | 184      |
| Set of BI pliers and hammer in SOS tool tray             |        | 964/32ASOS |            | 1        |
| Set of wrenches in SOS tool tray                         |        | 964/35SOS  |            | 1        |
| Set of socket wrenches with accessories in SOS tool tray |        | 964/36SOS  |            | 1        |
| Set of screwdrivers in SOS tool tray                     |        | 964/37SOS  |            | 1        |