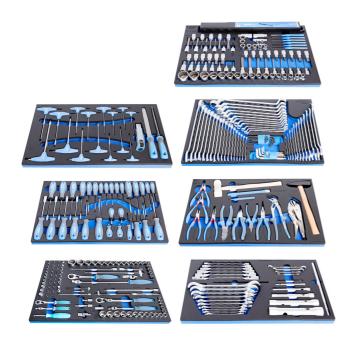

## Set of hand tools in SOS tool tray

1011A

## 제품 특징

Basic tool set for maintenance in car repair workshops and maintenance in the industry.

| 제품명                                | SKU    | Article   | 직경 | 수량  |
|------------------------------------|--------|-----------|----|-----|
| Set of hand tools in SOS tool tray | 621397 | 1011A     | -  | 317 |
| <b>→</b>                           |        | 964/28SOS |    | 1   |

| 제품명                                          | SKU | Article    | 직경 | 수량 |
|----------------------------------------------|-----|------------|----|----|
| Set of wrenches in SOS tool tray             |     | 964/29ASOS |    | 1  |
| Set of BI pliers and hammer in SOS tool tray |     | 964/32ASOS |    | 1  |
| $\rightarrow$                                |     | 964/30SOS  |    | 1  |
| Set of hand tools in SOS tool tray           |     | 964/31SOS  |    | 1  |
| $\rightarrow$                                |     | 964/33SOS  |    | 1  |
| $\rightarrow$                                |     | 964/34SOS  |    | 1  |