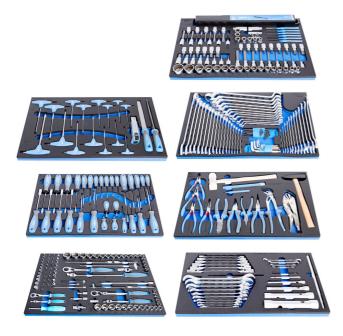

## Set of hand tools in SOS tool tray

1011A

## Profiles

**Product features** 

• Basic tool set for maintenance in car repair workshops and maintenance in the industry.

| Product name                       | SKU    | Article   | Dimensions | Quantity |
|------------------------------------|--------|-----------|------------|----------|
| Set of hand tools in SOS tool tray | 621397 | 1011A     | -          | 317      |
| Set of wrenches in SOS tool tray   |        | 964/28SOS |            | 1        |

| Product name                                             | SKU | Article    | Dimensions | Quantity |
|----------------------------------------------------------|-----|------------|------------|----------|
| Set of wrenches in SOS tool tray                         |     | 964/29ASOS |            | 1        |
| Set of BI pliers and hammer in SOS tool tray             |     | 964/32ASOS |            | 1        |
| Set of socket wrenches with accessories in SOS tool tray |     | 964/30SOS  |            | 1        |
| Set of hand tools in SOS tool tray                       |     | 964/31SOS  |            | 1        |
| Set of screwdrivers in SOS tool tray                     |     | 964/33SOS  |            | 1        |
| Set of screwdrivers with T handle in SOS tool tray       |     | 964/34SOS  |            | 1        |