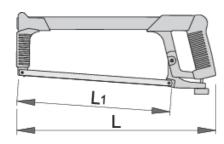

## 产品属性

- 轻便并带有人体工程设计把手
- 框架镀铬,把手处涂蓝色油漆
- 锯片2个位置可调

|        | L   | L1  | <b>1</b> |
|--------|-----|-----|----------|
| 621531 | 400 | 300 | 698      |

\* Images of products are symbolic. All dimensions are in mm, and weight in grams. All listed dimensions may vary in tolerance.