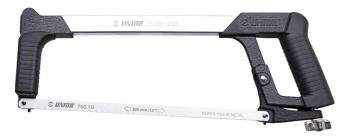

# 钢锯

### 750B

## 产品属性

- 轻便并带有人体工程设计把手
- 框架镀铬,把手处涂蓝色油漆
- 锯片2个位置可调

|        | L   | L1  | <b>1</b> |
|--------|-----|-----|----------|
| 621531 | 400 | 300 | 698      |

\* Images of products are symbolic. All dimensions are in mm, and weight in grams. All listed dimensions may vary in tolerance.