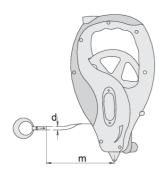

## 제품 특징

- plastic double component casing
- acrylic coated steel tape enables long life
- 6 times speed of tape rewind against handle turns

|        | m  | d  | <b>1</b> |
|--------|----|----|----------|
| 621525 | 50 | 13 | 1100     |

<sup>\*</sup> Images of products are symbolic. All dimensions are in mm, and weight in grams. All listed dimensions may vary in tolerance.

Manufactured in accordance with harmonised standards

Year of manufacture