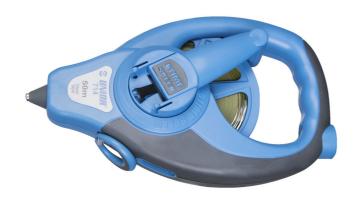

## Long measuring tape

714

## 제품 특징

- plastic double component casing
- acrylic coated steel tape enables long life
- 6 times speed of tape rewind against handle turns

|        | m  | d  | <b>1</b> |
|--------|----|----|----------|
| 621525 | 50 | 13 | 1100     |