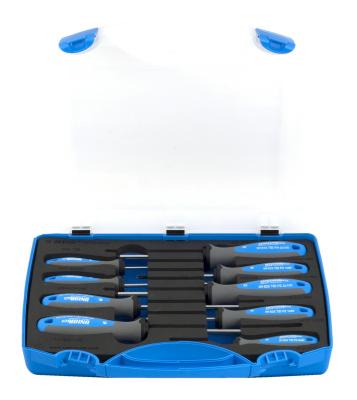

# Set de surubelnite TBI in cutie de plastic

**607PB9TBI** 

#### Set includes:

- 4x TBI flat screwdriver (article 605TBI) dim. 0.5x3.0x80, 0.8x4.0x100, 1.0x5.5x125, 1.2x6.5x150
- 2x TBI crosstip (PH) screwdriver (article 615TBI) dim. PH 1x80, PH 2x100
- 3x TBI double-crosstip (PZ) screwdriver (article 625TBI) dim. PZ 0x60, PZ 1x80, PZ 2x100

| Denumirea Produsului                               | SKU    | Articol   | Dimensiuni                                                   | Cantitate |
|----------------------------------------------------|--------|-----------|--------------------------------------------------------------|-----------|
| Set de surubelnite TBI in cutie de plastic         | 621419 | 607PB9TBI | -                                                            | 9         |
| Surubelnite plate TBI                              | •      | 605TBI    | 0.5 x 3.0x80, 0.8 x 4.0x100,<br>1.0 x 5.5x125, 1.2 x 6.5x150 | 4         |
| Surubelnite TBI-(PH)                               |        | 615TBI    | PH 1x80, PH 2x100                                            | 2         |
| Surubelnite TBI-(PZ)                               |        | 625TBI    | PZ 0x60, PZ 1x80, PZ 2x100                                   | 3         |
| Cutie de plastic pentru capete chei tubulare, chei |        | 981PBS2   | 307x260x55                                                   | 1         |