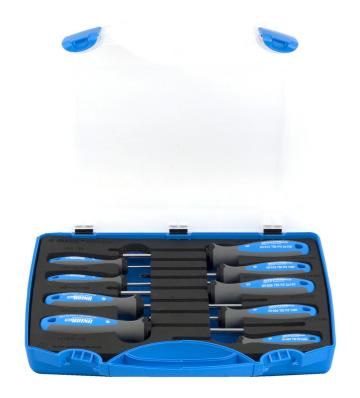

# 塑料盒装TBI手柄螺丝刀套装

**607PB9TBI** 

## 产品属性

● 盒子尺寸:307 x 260 x 55

#### Set includes:

- 4x TBI flat screwdriver (article 605TBI) dim. 0.5x3.0x80, 0.8x4.0x100, 1.0x5.5x125, 1.2x6.5x150
- 2x TBI crosstip (PH) screwdriver (article 615TBI) dim. PH 1x80, PH 2x100
- 3x TBI double-crosstip (PZ) screwdriver (article 625TBI) dim. PZ 0x60, PZ 1x80, PZ 2x100

| 产品名称           | SKU    | 文章        | 尺寸                                                           | 数量 |
|----------------|--------|-----------|--------------------------------------------------------------|----|
| 塑料盒装TBI手柄螺丝刀套装 | 621419 | 607PB9TBI | -                                                            | 9  |
| TBI柄一字螺丝刀      |        | 605TBI    | 0.5 x 3.0x80, 0.8 x 4.0x100,<br>1.0 x 5.5x125, 1.2 x 6.5x150 | 4  |
| TBI柄十字(PH)螺丝刀  |        | 615TBI    | PH 1x80, PH 2x100                                            | 2  |
| TBI柄双十字(PZ)螺丝刀 |        | 625TBI    | PZ 0x60, PZ 1x80, PZ 2x100                                   | 3  |
| 套筒扳手塑料箱        |        | 981PBS2   | 307x260x55                                                   | 1  |