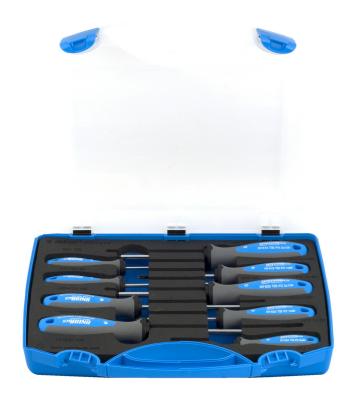

# Izvijači TBI u plastičnoj kutiji

**607PB9TBI** 

#### Set includes:

- 4x TBI flat screwdriver (article 605TBI) dim. 0.5x3.0x80, 0.8x4.0x100, 1.0x5.5x125, 1.2x6.5x150
- 2x TBI crosstip (PH) screwdriver (article 615TBI) dim. PH 1x80, PH 2x100
- 3x TBI double-crosstip (PZ) screwdriver (article 625TBI) dim. PZ 0x60, PZ 1x80, PZ 2x100

| lme proizvoda                        | SKU    | Članak    | Dimenzije                                                    | Količina |
|--------------------------------------|--------|-----------|--------------------------------------------------------------|----------|
| Izvijači TBI u plastičnoj kutiji     | 621419 | 607PB9TBI | -                                                            | 9        |
| Izvijač plosnati TBI                 |        | 605TBI    | 0.5 x 3.0x80, 0.8 x 4.0x100,<br>1.0 x 5.5x125, 1.2 x 6.5x150 | 4        |
| Izvijač križni (PH) TBI              |        | 615TBI    | PH 1x80, PH 2x100                                            | 2        |
| Izvijač križni (PZ) TBI              |        | 625TBI    | PZ 0x60, PZ 1x80, PZ 2x100                                   | 3        |
| Plastična kutija za nasadne ključeve |        | 981PBS2   | 307x260x55                                                   | 1        |