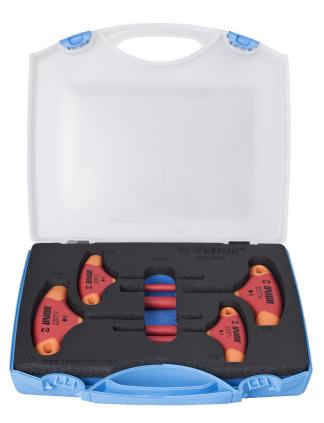

## Set of insulated hex T wrenches in plastic box

## **Product features**

Set includes:

• 4x insulated hexagon T wrench (article 220TV) dim. 4, 5, 6, 8

| Product name                                   | SKU    | Article  | Dimensions | Quantity |
|------------------------------------------------|--------|----------|------------|----------|
| Set of insulated hex T wrenches in plastic box | 621648 | 220TV4PB | 4 - 8      | 4        |
| Insulated hex T wrench                         |        | 220TV    | 4, 5, 6, 8 | 4        |
| Plastic box for socket wrenches                |        | 981PBS5  | 244x207x44 | 1        |