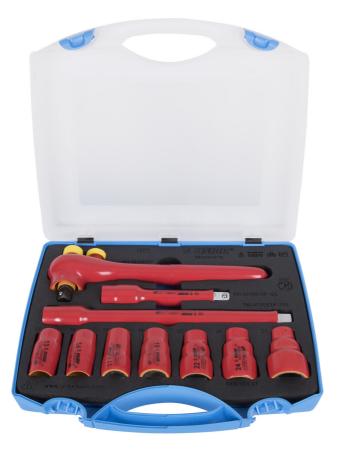

## Insulated socket set 1/2" in plastic box

190VDE6P10

## 제품 특징

• Dimension of box: 307 x 260 x 70

세트 구성품:

• 7x insulated socket 1/2", 6 point (article 190/2VDEDP) dim. 13, 14, 17, 19, 22, 24, 27

- 1x insulated reversible ratchet 1/2"
- insulated accessories 1/2"; 2x extension bar (125, 250mm)

| 제품명                                      | SKU    | Article      | 직경                         | 수량 |
|------------------------------------------|--------|--------------|----------------------------|----|
| Insulated socket set 1/2" in plastic box | 621646 | 190VDE6P10   | 13 - 27                    | 10 |
| Insulated socket 1/2", 6 point           |        | 190/2VDEDP   | 13, 14, 17, 19, 22, 24, 27 | 7  |
| Insulated reversible ratchet 1/2"        |        | 190.1AVDEDP  | 1/2"                       | 1  |
| Insulated extension bar 1/2"             | ¢[]    | 190.4/2VDEDP | 1/2"x125, 1/2"x250         | 2  |
| Plastic box for socket wrenches          |        | 981PBM2      | 307x260x74                 | 1  |