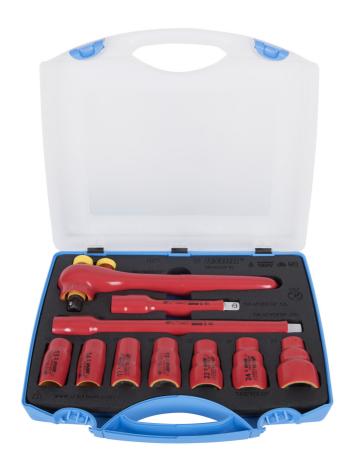

## Insulated socket set 1/2" in plastic box

190VDE6P10

## Set includes:

• 7x insulated socket 1/2", 6 point (article 190/2VDEDP) dim. 13, 14, 17, 19, 22, 24, 27

- 1x insulated reversible ratchet 1/2"
- insulated accessories 1/2"; 2x extension bar (125, 250mm)

| Product name                             | SKU    | Article      | Dimensions                 | Quantity |
|------------------------------------------|--------|--------------|----------------------------|----------|
| Insulated socket set 1/2" in plastic box | 621646 | 190VDE6P10   | 13 - 27                    | 10       |
| Insulated socket 1/2", 6 point           |        | 190/2VDEDP   | 13, 14, 17, 19, 22, 24, 27 | 7        |
| Insulated reversible ratchet 1/2"        |        | 190.1AVDEDP  | 1/2"                       | 1        |
| Insulated extension bar 1/2"             |        | 190.4/2VDEDP | 1/2"x125, 1/2"x250         | 2        |
| Plastic box for socket wrenches          |        | 981PBM2      | 307x260x74                 | 1        |