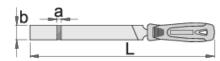

### 产品属性

- 材料:碳素工具钢
- 所有锉刀均有中粗锉纹
- 挂孔

|        | 1   | L   | axb      | <b>1</b> | $\odot$ |
|--------|-----|-----|----------|----------|---------|
| 612992 | 200 | 325 | 5 x 20   | 245      |         |
| 612993 | 250 | 375 | 6,5 x 25 | 355      |         |
| 612994 | 300 | 425 | 6,5 x 30 | 500      |         |