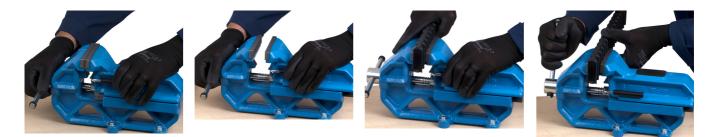

# 带快速移动系统的快速IRONGATOR台虎 钳

721Q/6



#### 配置文件



#### 产品属性

- 外壳主体由灰口铸铁铸造
- 锻造的碳素工具钢钳口,淬火与回火处理
- 主体喷漆,钳口途防腐油,其他部分镀锌
- uniPRO滑动轴确保移动部件的精确运行
- 专业的台虎钳结合旋转底座
- 快速移动系统



|        | В   | LŦ  | L   | D       | H1  | а  | b  | Н   | L1  | <b>B</b> 1 |       |  |
|--------|-----|-----|-----|---------|-----|----|----|-----|-----|------------|-------|--|
| 621482 | 125 | 120 | 336 | 17 - 62 | 95  | 66 | 44 | 176 | 132 | 90         | 14500 |  |
| 621568 | 150 | 140 | 400 | 20 - 75 | 117 | 80 | 53 | 211 | 154 | 105        | 23500 |  |

\* Images of products are symbolic. All dimensions are in mm, and weight in grams. All listed dimensions may vary in tolerance.

### 用途 (pictures)



## Accessories



721/6 和721Q/6用旋转底座



721/6和721Q/6用备用铝制夹钳

# 配件

0

0

• 721/6和721Q/6用备用铝制夹钳

## Safety tips



• Avoid clamping with heavy pressure on the corner of the vice jaws as it may break off a corner of a jaw.

• Replace a bent handle as soon as possible.

• Use bolts in all of the holes in the base of the vice.

• Use lock washers under the nuts.

• When work is held in a vice for sawing, saw as close to the jaws as possible to prevent vibrations. Be careful not to cut into the jaws.

• When clamping extra long work, support the far end of work rather than putting extra pressure on the vice.

• Regularly lightly oil all moving parts.

• If the threaded part of the vice is exposed, keep it free of chips and dirt.

• Discard any vice that exhibits the slightest hairline fractur