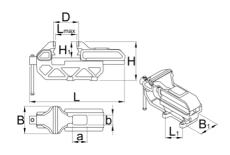

#### 产品属性

- 外壳主体由灰口铸铁铸造
- 锻造的碳素工具钢钳口,淬火与回火处理
- 主体喷漆,钳口途防腐油,其他部分镀锌
- uniPRO滑动轴确保移动部件的精确运行
- 专业的台虎钳结合旋转底座
- 快速移动系统

|        | В   | LŦ  | L   | D       | H1  | а  | b  | Н   | L1  | <b>B</b> 1 |       |  |
|--------|-----|-----|-----|---------|-----|----|----|-----|-----|------------|-------|--|
| 621482 | 125 | 120 | 336 | 17 - 62 | 95  | 66 | 44 | 176 | 132 | 90         | 14500 |  |
| 621568 | 150 | 140 | 400 | 20 - 75 | 117 | 80 | 53 | 211 | 154 | 105        | 23500 |  |

\* Images of products are symbolic. All dimensions are in mm, and weight in grams. All listed dimensions may vary in tolerance.