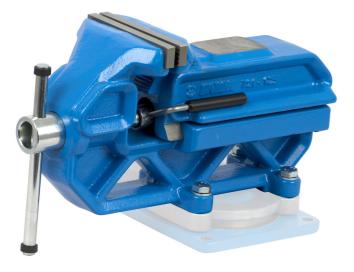

# 带快速移动系统的快速IRONGATOR台虎 钳

721Q/6

#### 产品属性

- 外壳主体由灰口铸铁铸造
- 锻造的碳素工具钢钳口,淬火与回火处理
- 主体喷漆,钳口途防腐油,其他部分镀锌
- uniPRO滑动轴确保移动部件的精确运行
- 专业的台虎钳结合旋转底座
- 快速移动系统

|        | В   | LŦ  | L   | D       | H1  | а  | b  | Н   | L1  | <b>B</b> 1 |       |  |
|--------|-----|-----|-----|---------|-----|----|----|-----|-----|------------|-------|--|
| 621482 | 125 | 120 | 336 | 17 - 62 | 95  | 66 | 44 | 176 | 132 | 90         | 14500 |  |
| 621568 | 150 | 140 | 400 | 20 - 75 | 117 | 80 | 53 | 211 | 154 | 105        | 23500 |  |