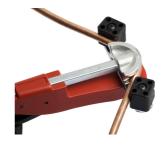

back (article 352.3) dim. 10, 12 - 22

### Usage:

• for bending copper, brass, aluminium and thin walled steel tubes up to 90°

| Product name     | SKU    | Article | Dimensions                     | Quantity |
|------------------|--------|---------|--------------------------------|----------|
| Tube bending set | 621533 | 352/6PB | 10 - 22                        | 11       |
| Bending pliers   |        | 352.1/6 |                                | 1        |
| Bending adaptor  |        | 352.2   | 10, 12, 14, 15, 16, 18, 20, 22 | 8        |
| Bending back     |        | 352.3   | 10, 12 - 22                    | 2        |

<sup>\*</sup> Images of products are symbolic. All dimensions are in mm, and weight in grams. All listed dimensions may vary in tolerance.

## Usage (pictures)