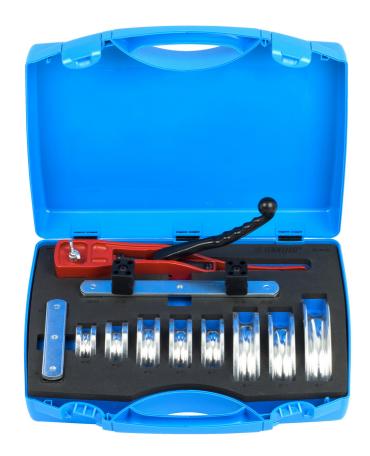

# Tube bending set

352/6PB

#### Product features

• Dimension of box: 393 x 331 x 95

#### Set includes:

- 1x bending pliers (article 352.1/6)
- 8x bending adaptor (article 352.2) dim. 10, 12, 14, 15, 16, 18, 20, 22

2x bending back (article 352.3) dim. 10, 12 - 22

### Usage:

• for bending copper, brass, aluminium and thin walled steel tubes up to 90°

| Product name     | SKU    | Article | Dimensions                     | Quantity |
|------------------|--------|---------|--------------------------------|----------|
| Tube bending set | 621533 | 352/6PB | 10 - 22                        | 11       |
| Bending pliers   |        | 352.1/6 |                                | 1        |
| Bending adaptor  |        | 352.2   | 10, 12, 14, 15, 16, 18, 20, 22 | 8        |
| Bending back     |        | 352.3   | 10, 12 - 22                    | 2        |