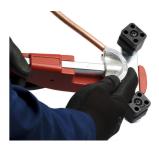

### Usage:

• for bending copper, brass, aluminium and thin walled steel tubes up to 90°

| Product name     | SKU    | Article | Dimensions                     | Quantity |
|------------------|--------|---------|--------------------------------|----------|
| Tube bending set | 621533 | 352/6PB | 10 - 22                        | 11       |
| Bending pliers   |        | 352.1/6 |                                | 1        |
| Bending adaptor  |        | 352.2   | 10, 12, 14, 15, 16, 18, 20, 22 | 8        |
| Bending back     |        | 352.3   | 10, 12 - 22                    | 2        |

## Usage (pictures)