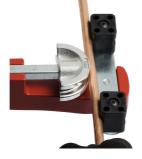

ng back (article 352.3) dim. 10, 12 - 22

### Usage:

• for bending copper, brass, aluminium and thin walled steel tubes up to 90°

| Product name     | SKU    | Article | Dimensions                     | Quantity |
|------------------|--------|---------|--------------------------------|----------|
| Tube bending set | 621533 | 352/6PB | 10 - 22                        | 11       |
| Bending pliers   |        | 352.1/6 |                                | 1        |
| Bending adaptor  |        | 352.2   | 10, 12, 14, 15, 16, 18, 20, 22 | 8        |
| Bending back     |        | 352.3   | 10, 12 - 22                    | 2        |

<sup>\*</sup> Images of products are symbolic. All dimensions are in mm, and weight in grams. All listed dimensions may vary in tolerance.

## Usage (pictures)