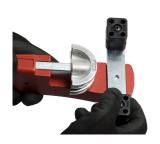

ding back (article 352.3) dim. 10, 12 - 22

### Usage:

• for bending copper, brass, aluminium and thin walled steel tubes up to 90°

| Product name     | SKU    | Article | Dimensions                     | Quantity |
|------------------|--------|---------|--------------------------------|----------|
| Tube bending set | 621533 | 352/6PB | 10 - 22                        | 11       |
| Bending pliers   |        | 352.1/6 |                                | 1        |
| Bending adaptor  |        | 352.2   | 10, 12, 14, 15, 16, 18, 20, 22 | 8        |
| Bending back     |        | 352.3   | 10, 12 - 22                    | 2        |

<sup>\*</sup> Images of products are symbolic. All dimensions are in mm, and weight in grams. All listed dimensions may vary in tolerance.

## Usage (pictures)