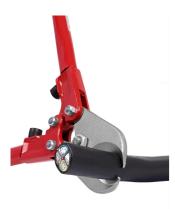

# Cable shears

585/6



#### Profiles



#### **Product features**

- material: cutter from premium plus carbon steel
- steel handles, lacquered, heavy duty plastic handles
- cutting edges separately induction hardened
- jaws exchangeable

#### Important!

• for cutting cables without steel wire or inside steel coat



|        | L   | А  | <u>O</u> max | <b>1</b> |
|--------|-----|----|--------------|----------|
| 615226 | 550 | 38 | 23           | 2080     |
| 616732 | 800 | 42 | 39           | 3660     |

\* Images of products are symbolic. All dimensions are in mm, and weight in grams. All listed dimensions may vary in tolerance.

### Usage (pictures)



## Spare parts