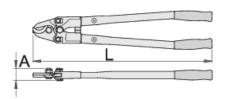

#### Profiles

#### Important!

• for cutting cables without steel wire or inside steel coat

|        | L   | А  | <u>O</u> max | <b>1</b> |
|--------|-----|----|--------------|----------|
| 615226 | 550 | 38 | 23           | 2080     |
| 616732 | 800 | 42 | 39           | 3660     |