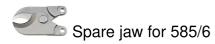

# Cable shears

585/6



#### Profiles



#### **Product features**

- material: cutter from premium plus carbon steel
- steel handles, lacquered, heavy duty plastic handles
- cutting edges separately induction hardened
- jaws exchangeable

#### Important!

• for cutting cables without steel wire or inside steel coat



|        | L   | А  | <u>O</u> max | <b>1</b> |
|--------|-----|----|--------------|----------|
| 615226 | 550 | 38 | 23           | 2080     |
| 616732 | 800 | 42 | 39           | 3660     |

\* Images of products are symbolic. All dimensions are in mm, and weight in grams. All listed dimensions may vary in tolerance.

### Usage (pictures)



## Spare parts