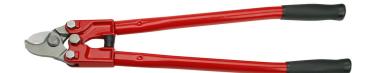

# Cable shears

585/6

#### **Product features**

- material: cutter from premium plus carbon steel
- steel handles, lacquered, heavy duty plastic handles
- cutting edges separately induction hardened
- jaws exchangeable