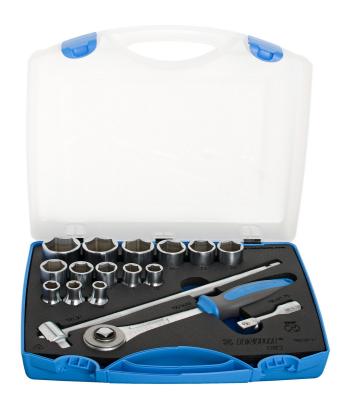

## Socket set 1/2" in plastic box

190-6P17

## 세트 구성품:

- 14x socket 1/2", 6 point (article 190/1 6P) dim. 10, 11, 12, 13, 14, 17, 19, 21, 22, 23, 24, 27, 30, 32
- 1x one-way ratchet 1/2"
- accessories 1/2"; 1x sliding T handle, 1x extension bar (75 mm)

| 제품명                            | SKU      | Article   | 직경                                                        | 수량 |
|--------------------------------|----------|-----------|-----------------------------------------------------------|----|
| Socket set 1/2" in plastic box | 622022   | 190-6P17  | 10 - 32                                                   | 17 |
| 소켓 1/2", 6 포인트                 |          | 190/1 6p  | 10, 11, 12, 13, 14, 17, 19, 21,<br>22, 23, 24, 27, 30, 32 | 14 |
| One-way ratchet 1/2"           | B        | 190.9/2BI | 1/2"                                                      | 1  |
| 슬라이딩 T 핸들 1/2"                 | <b>₽</b> | 190.3/1   | 1/2"                                                      | 1  |
| Extension bar 1/2"             |          | 190.4/1   | 1/2"x75                                                   | 1  |