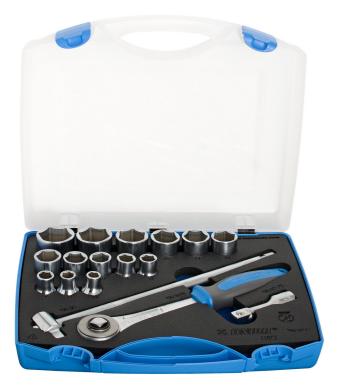

## Socket set 1/2" in plastic box

190-6P17

## Product features

• Dimension of box: 307 x 260 x 70

Set includes:

- 14x socket 1/2", 6 point (article 190/1 6P) dim. 10, 11, 12, 13, 14, 17, 19, 21, 22, 23, 24, 27, 30, 32
- 1x one-way ratchet 1/2"
- accessories 1/2"; 1x sliding T handle, 1x extension bar (75 mm)

| Product name                   | SKU     | Article   | Dimensions                                                | Quantity |
|--------------------------------|---------|-----------|-----------------------------------------------------------|----------|
| Socket set 1/2" in plastic box | 622022  | 190-6P17  | 10 - 32                                                   | 17       |
| Socket 1/2", 6 point           |         | 190/1 6p  | 10, 11, 12, 13, 14, 17, 19, 21,<br>22, 23, 24, 27, 30, 32 | 14       |
| One-way ratchet 1/2"           | ®®      | 190.9/2BI | 1/2"                                                      | 1        |
| Sliding T - handle 1/2"        | djeenen | 190.3/1   | 1/2"                                                      | 1        |
| Extension bar 1/2"             | ¢       | 190.4/1   | 1/2"x75                                                   | 1        |