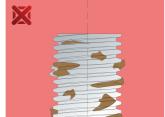

remove the inner bearing race without the risk of any damage and without needing any additional tools such as files, hammers or cutters. The tool has 4 track bushes that are used to remove bearing races with diameters from Ø40 to Ø60 mm. The track bush clasps the bearing race firmly and thus prevents any kind of slippage. The tool can be used for: Audi, BMW, Ford, Mercedes-Benz, Peugeot, Renault, Toyota, VW, etc.

• with 4 jaws; dimension 1 - from Ø40 to Ø45, dimension 2 - from Ø45 to Ø50, dimension 3 - from Ø50 to Ø55, dimension 4 - from Ø55 to Ø60





<sup>\*</sup> Images of products are symbolic. All dimensions are in mm, and weight in grams. All listed dimensions may vary in tolerance.

#### 사용법 (사진)











### 스페어 파트

## 관련 제품



Separator puller



2가지 핸들 조절형 플러

### 안전 (사진)