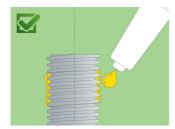

o remove the inner bearing race without the risk of any damage and without needing any additional tools such as files, hammers or cutters. The tool has 4 track bushes that are used to remove bearing races with diameters from Ø40 to Ø60 mm. The track bush clasps the bearing race firmly and thus prevents any kind of slippage. The tool can be used for: Audi, BMW, Ford, Mercedes-Benz, Peugeot, Renault, Toyota, VW, etc.

• with 4 jaws; dimension 1 - from Ø40 to Ø45, dimension 2 - from Ø45 to Ø50, dimension 3 - from Ø50 to Ø55, dimension 4 - from Ø55 to Ø60





<sup>\*</sup> Images of products are symbolic. All dimensions are in mm, and weight in grams. All listed dimensions may vary in tolerance.

#### 사용법 (사진)











### 스페어 파트

## 관련 제품



Separator puller



2가지 핸들 조절형 플러

### 안전 (사진)