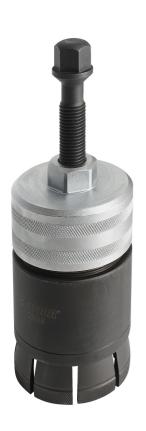

#### 제품 특징

It is used to easily, quickly and cleanly remove inner bearings from the wheel hub. The tool is designed to remove the inner bearing race without the risk of any damage and without needing any additional tools such as files, hammers or cutters. The tool has 4 track bushes that are used to remove bearing races with diameters from Ø40 to Ø60 mm. The track bush clasps the bearing race firmly and thus prevents any kind of slippage. The tool can be used for: Audi, BMW, Ford, Mercedes-Benz, Peugeot, Renault, Toyota, VW, etc.

• with 4 jaws; dimension 1 - from Ø40 to Ø45, dimension 2 - from Ø45 to Ø50, dimension 3 - from Ø50 to Ø55, dimension 4 - from Ø55 to Ø60

<sup>\*</sup> Images of products are symbolic. All dimensions are in mm, and weight in grams. All listed dimensions may vary in tolerance.