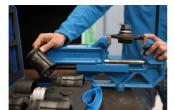

kly and cleanly remove inner bearings from the wheel hub. The tool is designed to remove the inner bearing race without the risk of any damage and without needing any additional tools such as files, hammers or cutters. The tool has 4 track bushes that are used to remove bearing races with diameters from Ø40 to Ø60 mm. The track bush clasps the bearing race firmly and thus prevents any kind of slippage. The tool can be used for: Audi, BMW, Ford, Mercedes-Benz, Peugeot, Renault, Toyota, VW, etc.

• with 4 jaws; dimension 1 - from Ø40 to Ø45, dimension 2 - from Ø45 to Ø50, dimension 3 - from Ø50 to Ø55, dimension 4 - from Ø55 to Ø60





<sup>\*</sup> Images of products are symbolic. All dimensions are in mm, and weight in grams. All listed dimensions may vary in tolerance.

#### 사용법 (사진)











### 스페어 파트

## 관련 제품



Separator puller



2가지 핸들 조절형 플러

### 안전 (사진)