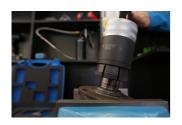

d cleanly remove inner bearings from the wheel hub. The tool is designed to remove the inner bearing race without the risk of any damage and without needing any additional tools such as files, hammers or cutters. The tool has 4 track bushes that are used to remove bearing races with diameters from Ø40 to Ø60 mm. The track bush clasps the bearing race firmly and thus prevents any kind of slippage. The tool can be used for: Audi, BMW, Ford, Mercedes-Benz, Peugeot, Renault, Toyota, VW, etc.

• with 4 jaws; dimension 1 - from Ø40 to Ø45, dimension 2 - from Ø45 to Ø50, dimension 3 - from Ø50 to Ø55, dimension 4 - from Ø55 to Ø60





<sup>\*</sup> Images of products are symbolic. All dimensions are in mm, and weight in grams. All listed dimensions may vary in tolerance.

#### 사용법 (사진)











### 스페어 파트

## 관련 제품



Separator puller



2가지 핸들 조절형 플러

### 안전 (사진)