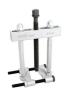

#### 제품 특징

It is used to easily, quickly and cleanly remove inner bearings from the wheel hub. The tool is designed to remove the inner bearing race without the risk of any damage and without needing any additional tools such as files, hammers or cutters. The tool has 4 track bushes that are used to remove bearing races with diameters from Ø40 to Ø60 mm. The track bush clasps the bearing race firmly and thus prevents any kind of slippage. The tool can be used for: Audi, BMW, Ford, Mercedes-Benz, Peugeot, Renault, Toyota, VW, etc.

• with 4 jaws; dimension 1 - from Ø40 to Ø45, dimension 2 - from Ø45 to Ø50, dimension 3 - from Ø50 to Ø55, dimension 4 - from Ø55 to Ø60

<sup>\*</sup> Images of products are symbolic. All dimensions are in mm, and weight in grams. All listed dimensions may vary in tolerance.