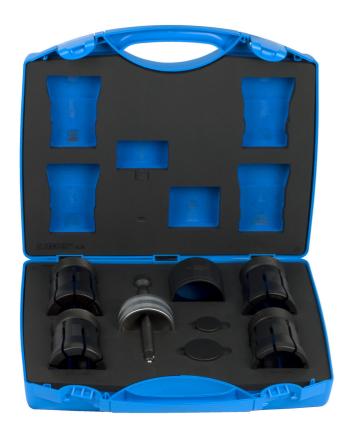

#### 제품 특징

It is used to easily, quickly and cleanly remove inner bearings from the wheel hub. The tool is designed to remove the inner bearing race without the risk of any damage and without needing any additional tools such as files, hammers or cutters. The tool has 4 track bushes that are used to remove bearing races with diameters from Ø40 to Ø60 mm. The track bush clasps the bearing race firmly and thus prevents any kind of slippage. The tool can be used for: Audi, BMW, Ford, Mercedes-Benz, Peugeot, Renault, Toyota, VW, etc.

• with 4 jaws; dimension 1 - from Ø40 to Ø45, dimension 2 - from Ø45 to Ø50, dimension 3 - from Ø50 to Ø55, dimension 4 - from Ø55 to Ø60

<sup>\*</sup> Images of products are symbolic. All dimensions are in mm, and weight in grams. All listed dimensions may vary in tolerance.