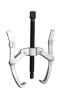

#### 제품 특징

It is used to easily, quickly and cleanly remove inner bearings from the wheel hub. The tool is designed to remove the inner bearing race without the risk of any damage and without needing any additional tools such as files, hammers or cutters. The tool has 4 track bushes that are used to remove bearing races with diameters from Ø40 to Ø60 mm. The track bush clasps the bearing race firmly and thus prevents any kind of slippage. The tool can be used for: Audi, BMW, Ford, Mercedes-Benz, Peugeot, Renault, Toyota, VW, etc.

• with 4 jaws; dimension 1 - from Ø40 to Ø45, dimension 2 - from Ø45 to Ø50, dimension 3 - from Ø50 to Ø55, dimension 4 - from Ø55 to Ø60

<sup>\*</sup> Images of products are symbolic. All dimensions are in mm, and weight in grams. All listed dimensions may vary in tolerance.