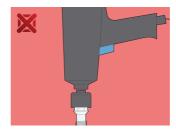

move the inner bearing race without the risk of any damage and without needing any additional tools such as files, hammers or cutters. The tool has 4 track bushes that are used to remove bearing races with diameters from Ø40 to Ø60 mm. The track bush clasps the bearing race firmly and thus prevents any kind of slippage. The tool can be used for: Audi, BMW, Ford, Mercedes-Benz, Peugeot, Renault, Toyota, VW, etc.

• with 4 jaws; dimension 1 - from Ø40 to Ø45, dimension 2 - from Ø45 to Ø50, dimension 3 - from Ø50 to Ø55, dimension 4 - from Ø55 to Ø60





<sup>\*</sup> Images of products are symbolic. All dimensions are in mm, and weight in grams. All listed dimensions may vary in tolerance.

#### 사용법 (사진)











### 스페어 파트

## 관련 제품



Separator puller



2가지 핸들 조절형 플러

### 안전 (사진)