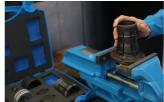

y and cleanly remove inner bearings from the wheel hub. The tool is designed to remove the inner bearing race without the risk of any damage and without needing any additional tools such as files, hammers or cutters. The tool has 4 track bushes that are used to remove bearing races with diameters from Ø40 to Ø60 mm. The track bush clasps the bearing race firmly and thus prevents any kind of slippage. The tool can be used for: Audi, BMW, Ford, Mercedes-Benz, Peugeot, Renault, Toyota, VW, etc.

• with 4 jaws; dimension 1 - from Ø40 to Ø45, dimension 2 - from Ø45 to Ø50, dimension 3 - from Ø50 to Ø55, dimension 4 - from Ø55 to Ø60





<sup>\*</sup> Images of products are symbolic. All dimensions are in mm, and weight in grams. All listed dimensions may vary in tolerance.

#### 사용법 (사진)











### 스페어 파트

## 관련 제품



Separator puller



2가지 핸들 조절형 플러

### 안전 (사진)