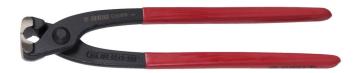

# Tower pincers

531/4PR

### 제품 특징

- material: premium plus carbon steel
- drop forged, entirely hardened and tempered
- the cutting edges are induction-hardened to 61HRc
- head surface finish: finely ground
- surface finish: phosphated to standard ISO 9717
- handles plastic dipped
- made according to standard ISO 9242

#### 장점:

 the precise form of the joint enables the automatic opening of the pincers in a horizontal position, so the force is applied only during cutting of the wires

#### 용도:

useful for the binding and cutting of wires

|        | L   | В  | A  | C  | <b>å</b> |  |
|--------|-----|----|----|----|----------|--|
| 601386 | 224 | 30 | 23 | 17 | 333      |  |
| 601387 | 250 | 36 | 25 | 18 | 424      |  |
| 601388 | 280 | 36 | 25 | 18 | 455      |  |