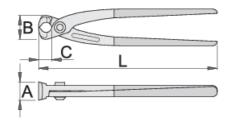

#### 용도:

useful for the binding and cutting of wires

|        | L   | В  | A  | C  | <b>å</b> |  |
|--------|-----|----|----|----|----------|--|
| 601386 | 224 | 30 | 23 | 17 | 333      |  |
| 601387 | 250 | 36 | 25 | 18 | 424      |  |
| 601388 | 280 | 36 | 25 | 18 | 455      |  |

<sup>\*</sup> Images of products are symbolic. All dimensions are in mm, and weight in grams. All listed dimensions may vary in tolerance.