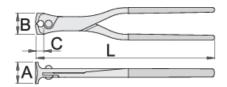

## **Profiles**

|        | L   | В  | A  | C  | <b>1</b> |
|--------|-----|----|----|----|----------|
| 609563 | 280 | 33 | 33 | 19 | 466      |

<sup>\*</sup> Images of products are symbolic. All dimensions are in mm, and weight in grams. All listed dimensions may vary in tolerance.