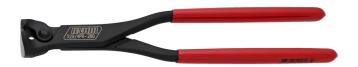

## Heavy duty tower pincers

529/4PR

## Product features

- material: premium plus carbon steel
- drop forged, entirely hardened and tempered
- cutting edges induction hardened
- head surface finish: finely ground
- surface finish: phosphated to standard ISO 9717
- handles plastic dipped