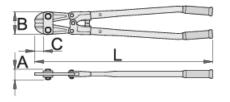

|        | L   | А  | В  | C  | <b>1</b> | $\bigcirc$ |
|--------|-----|----|----|----|----------|------------|
| 610964 | 350 | 26 | 55 | 24 | 805      |            |

|        | L    | А  | В   | С  | <b>1</b> | $\bigcirc$ |
|--------|------|----|-----|----|----------|------------|
| 610965 | 450  | 34 | 70  | 36 | 1500     |            |
| 610966 | 600  | 38 | 84  | 40 | 2600     |            |
| 610967 | 750  | 43 | 96  | 46 | 3950     |            |
| 610968 | 900  | 47 | 109 | 50 | 6300     |            |
| 612984 | 1050 | 48 | 120 | 46 | 6900     |            |

\* Images of products are symbolic. All dimensions are in mm, and weight in grams. All listed dimensions may vary in tolerance.