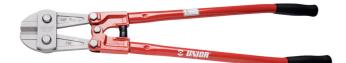

# Bolt cutter

# **Product features**

- material: cutters from premium plus carbon steel
- cutting edges separately induction hardened
- steel handles, lacquered, heavy duty plastic handles

#### Advantages:

- shock-absorbers on the joints absorb shocks on the handles, which happen when cutting reinforcing rod
- protection of the eccentric screws for adjustment of blades with forged recesses ensures 100% protection against unscrewing