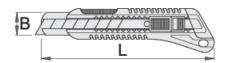

|        | L   | В  | <b>1</b> |
|--------|-----|----|----------|
| 612136 | 160 | 18 | 167      |

\* Images of products are symbolic. All dimensions are in mm, and weight in grams. All listed dimensions may vary in tolerance.