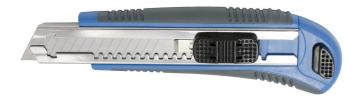

# Utility knife

556B

#### **Product features**

- double component handle
- 8 automatic exchangeable snap-off blades inside the handle
- blade with 13 snap-off blades
- blade from high alloy steel
- blade can only be moved with cutting block forward
- when the blade is blunt, it can be snapped off
- when the last blade has been used, the remnant of the blade can be removed by pushing cutting block forward