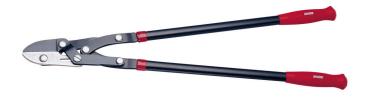

# Tree pruner

555/6

#### **Product features**

- material: blade from premium plus carbon steel
- aluminium bottom jaw, steel handles
- jaws entirely hardened and tempered
- blade induction hardened, sharply ground, coated with PTFE
- lacquered handles with heavy duty handles

#### Advantages:

- cutting capacity up to R 40 mm
- double joint performance