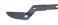

# Tree pruner

555/6



#### **Profiles**



#### **Product features**

- material: blade from premium plus carbon steel
- aluminium bottom jaw, steel handles
- jaws entirely hardened and tempered
- blade induction hardened, sharply ground, coated with PTFE
- lacquered handles with heavy duty handles

#### Advantages:

- cutting capacity up to R 40 mm
- double joint performance

#### Usage:

for trimming branches





<sup>\*</sup> Images of products are symbolic. All dimensions are in mm, and weight in grams. All listed dimensions may vary in tolerance.

### Usage (pictures)



## Spare parts



Spare blade for art. 555/6



Spare jaw for art. 555/6