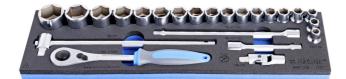

# Set of sockets 1/2" in SOS tool tray

#### 세트 구성품:

- 18x socket 1/2", 6 point (article 190/1 6P) dim. 10, 11, 12, 13, 14, 15, 16, 17, 18, 19, 20, 21, 22, 23, 24, 27, 30, 32
- 1x Reversible ratchet 1/2"
- accessories 1/2"; 1x sliding T handle, 2x extension bar (125, 250mm), 1x universal joint

| 제품명                        | SKU         | Article    | 직경                                                                           | 수량 |
|----------------------------|-------------|------------|------------------------------------------------------------------------------|----|
| 소켓 1/2", 6 포인트             |             | 190/1 6p   | 10, 11, 12, 13, 14, 15, 16, 17,<br>18, 19, 20, 21, 22, 23, 24, 27,<br>30, 32 | 18 |
| 리버시블 라쳇 1/2"               |             | 190.1/1ABI | 1/2"                                                                         | 1  |
| 슬라이딩 T 핸들 1/2"             | d.<br>Lenna | 190.3/1    | 1/2"                                                                         | 1  |
| Extension bar 1/2"         |             | 190.4/1    | 1/2"x250, 1/2"x125                                                           | 2  |
| Universal joint 1/2"       |             | 190.6/2    | 1/2"                                                                         | 1  |
| SOS tool tray for 964ECO19 |             | vl964ECO19 | 498x135x30                                                                   | 1  |