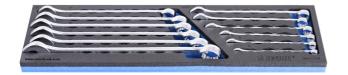

## Set of combinations wrenches, long type in SOS tool tray

964ECO2A

## Set includes:

12x long combination wrench (article 120/1) dim. 8, 9, 10, 12, 13, 14, 17, 19, 20, 21, 22, 24

| Product name                                             | SKU    | Article  | Dimensions | Quantity |
|----------------------------------------------------------|--------|----------|------------|----------|
| Set of combinations wrenches, long type in SOS tool tray | 621288 | 964ECO2A | 8 - 24     | 12       |

| Product name                  | SKU | Article    | Dimensions                                      | Quantity |
|-------------------------------|-----|------------|-------------------------------------------------|----------|
| Combination wrench, long type | 5   | 120/1      | 8, 9, 10, 12, 13, 14, 17, 19,<br>20, 21, 22, 24 | 12       |
| SOS tool tray for 964ECO2A    |     | vl964ECO2A | 498x135x30                                      | 1        |