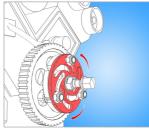

### 사용법 (사진)

Insert puller legs into openings of pulley.

Turn setting plate to shift puller legs, so they tightly grasp to pulley.

Turn spindle clockwise until pulley comes off.

When finished working, remove puller.

Can be used for ...