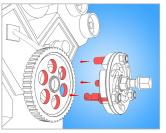

### 사용법 (사진)

Insert puller legs into openings of pulley.

Turn setting plate to shift puller legs, so they tightly grasp to pulley.

Turn spindle clockwise until pulley comes off.

When finished working, remove puller.

Can be used for ...