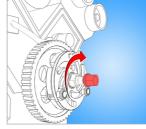

### 사용법 (사진)

Insert puller legs into openings of pulley.

Turn setting plate to shift puller legs, so they tightly grasp to pulley.

Turn spindle clockwise until pulley comes off.

When finished working, remove puller.