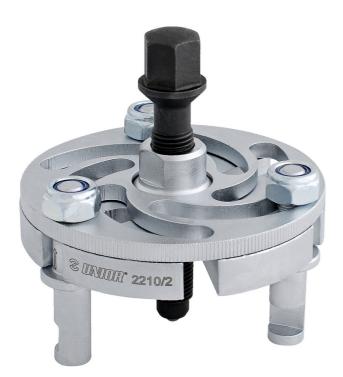

#### 2210/2

#### 제품 특징

- material: premium flex plus carbon steel
- entirely hardened and tempered
- surface finish: trivalent chrome plated according to ISO 1456:2009, screw blackened
- for removing pulleys with 3, 6, 9 slots
- This tool is designed for removing drive pulleys with face grooves. The tool removes a pulley absolutely free of any risk of damage. The tool is adaptable to different pulley diameters, as the legs are adjustable.