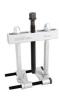

#### 제품 특징

- material: premium flex plus carbon steel
- entirely hardened and tempered
- surface finish: trivalent chrome plated according to ISO 1456:2009, screw blackened
- for removing pulleys with 3, 6, 9 slots
- This tool is designed for removing drive pulleys with face grooves. The tool removes a pulley absolutely free of any risk of damage. The tool is adaptable to different pulley diameters, as the legs are adjustable.

### 사용법 (사진)

Insert puller legs into openings of pulley.

Turn setting plate to shift puller legs, so they tightly grasp to pulley.

Turn spindle clockwise until pulley comes off.

When finished working, remove puller.