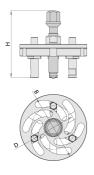

|        | В   | D       | Н   | <b>1</b> |
|--------|-----|---------|-----|----------|
| 620226 | 100 | 48 - 82 | 135 | 1085     |

\* Images of products are symbolic. All dimensions are in mm, and weight in grams. All listed dimensions may vary in tolerance.