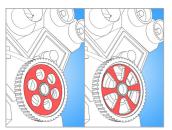

ted according to ISO 1456:2009, screw blackened
- for removing pulleys with 3, 6, 9 slots
- This tool is designed for removing drive pulleys with face grooves. The tool removes a pulley absolutely free of any risk of damage. The tool is adaptable to different pulley diameters, as the legs are adjustable.



|        | В   | D       | Н   | <b>1</b> |
|--------|-----|---------|-----|----------|
| 620226 | 100 | 48 - 82 | 135 | 1085     |

\* Images of products are symbolic. All dimensions are in mm, and weight in grams. All listed dimensions may vary in tolerance.

### 사용법 (사진)



Insert puller legs into openings of pulley.



Turn setting plate to shift puller legs, so they tightly grasp to pulley.



Turn spindle clockwise until pulley comes off.



When finished working, remove puller.



Can be used for ...



## 사진 (사진)



## 스페어 파트

Arm for 2210/2

# 관련 제품

Universal timing pulley puller



Separator puller

# 안전 (사진)