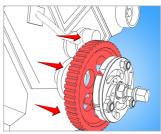

### 사용법 (사진)

Insert puller legs into openings of pulley.

Turn setting plate to shift puller legs, so they tightly grasp to pulley.

Turn spindle clockwise until pulley comes off.

When finished working, remove puller.