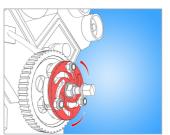

## Usage (pictures)

Çektirme bacaklarını kasnak açıklıklarına yerleştirin.

Kasnağı sıkıca tutmaları için çektirme bacaklarını kaydırmak için ayar plakasını döndürün.

Kasnak çıkana kadar mili saat yönünde çevirin.