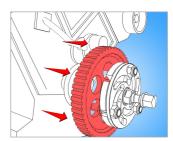

mperlenmiş
- yüzey bitirme: ISO 1456:2009 standardına göre krom kaplamalı, karartılmış vida
- 3, 6, 9 yuvalı kasnakları çıkarmak için
- Bu alet, yüzey yivleriyle tahrik kasnaklarını sökmek için tasarlanmıştır. Alet, bir kasnağı tamamen herhangi bir hasar riski oluşturmadan söker. Ayaklar ayarlanabilir olduğundan dolayı alet, farklı kasnak çaplarına uyar.



|        | В   | D       | Н   | •    |
|--------|-----|---------|-----|------|
| 620226 | 100 | 48 - 82 | 135 | 1085 |

<sup>\*</sup> Ürünlerin resimleri semboliktir. Bütün boyutlar mm ve ağırlık gram cinsindendir.

## Usage (pictures)



Çektirme bacaklarını kasnak açıklıklarına yerleştirin.



Kasnağı sıkıca tutmaları için çektirme bacaklarını kaydırmak için ayar plakasını döndürün.



Kasnak çıkana kadar mili saat yönünde çevirin.



Çalışmayı bitirdiğinizde çektirmeyi çıkarın.



.... İçin kullanılabilir



## Photo (pictures)









## Spare parts

# Safety (pictures)