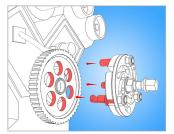

## Usage (pictures)

Çektirme bacaklarını kasnak açıklıklarına yerleştirin.

Kasnağı sıkıca tutmaları için çektirme bacaklarını kaydırmak için ayar plakasını döndürün.

Kasnak çıkana kadar mili saat yönünde çevirin.

Çalışmayı bitirdiğinizde çektirmeyi çıkarın.

.... İçin kullanılabilir