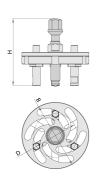

|        | В   | D       | Н   | •    |
|--------|-----|---------|-----|------|
| 620226 | 100 | 48 - 82 | 135 | 1085 |

<sup>\*</sup> Ürünlerin resimleri semboliktir. Bütün boyutlar mm ve ağırlık gram cinsindendir.

## Usage (pictures)

Çektirme bacaklarını kasnak açıklıklarına yerleştirin.

Kasnağı sıkıca tutmaları için çektirme bacaklarını kaydırmak için ayar plakasını döndürün.

Kasnak çıkana kadar mili saat yönünde çevirin.