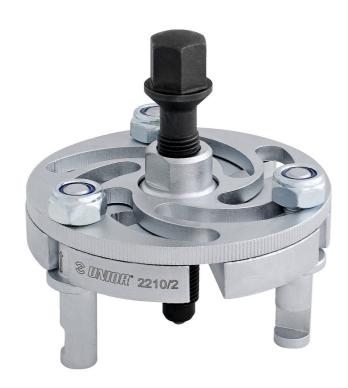

# Zamanlama kasnağı çektirmesi

2210/2

#### Product features

- malzeme: özel alet çeliği
- tamamen sertleştirilmiş ve temperlenmiş
- yüzey bitirme: ISO 1456:2009 standardına göre krom kaplamalı, karartılmış vida
- 3, 6, 9 yuvalı kasnakları çıkarmak için
- Bu alet, yüzey yivleriyle tahrik kasnaklarını sökmek için tasarlanmıştır. Alet, bir kasnağı tamamen herhangi bir hasar riski oluşturmadan söker. Ayaklar ayarlanabilir olduğundan dolayı alet, farklı kasnak çaplarına uyar.