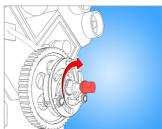

## Usage (pictures)

Çektirme bacaklarını kasnak açıklıklarına yerleştirin.

Kasnağı sıkıca tutmaları için çektirme bacaklarını kaydırmak için ayar plakasını döndürün.

Kasnak çıkana kadar mili saat yönünde çevirin.