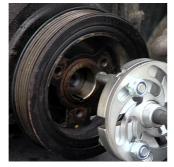

#### Product features

- malzeme: özel alet çeliği
- tamamen sertleştirilmiş ve temperlenmiş
- yüzey bitirme: ISO 1456:2009 standardına göre krom kaplamalı, karartılmış vida
- 3, 6, 9 yuvalı kasnakları çıkarmak için
- Bu alet, yüzey yivleriyle tahrik kasnaklarını sökmek için tasarlanmıştır. Alet, bir kasnağı tamamen herhangi bir hasar riski oluşturmadan söker. Ayaklar ayarlanabilir olduğundan dolayı alet, farklı kasnak çaplarına uyar.

## Usage (pictures)

Çektirme bacaklarını kasnak açıklıklarına yerleştirin.

Kasnağı sıkıca tutmaları için çektirme bacaklarını kaydırmak için ayar plakasını döndürün.

Kasnak çıkana kadar mili saat yönünde çevirin.