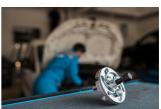

alı kasnakları çıkarmak için
- Bu alet, yüzey yivleriyle tahrik kasnaklarını sökmek için tasarlanmıştır. Alet, bir kasnağı tamamen herhangi bir hasar riski oluşturmadan söker. Ayaklar ayarlanabilir olduğundan dolayı alet, farklı kasnak çaplarına uyar.



|        | В   | D       | Н   | •    |
|--------|-----|---------|-----|------|
| 620226 | 100 | 48 - 82 | 135 | 1085 |

<sup>\*</sup> Ürünlerin resimleri semboliktir. Bütün boyutlar mm ve ağırlık gram cinsindendir.

## Usage (pictures)



Çektirme bacaklarını kasnak açıklıklarına yerleştirin.



Kasnağı sıkıca tutmaları için çektirme bacaklarını kaydırmak için ayar plakasını döndürün.



Kasnak çıkana kadar mili saat yönünde çevirin.



Çalışmayı bitirdiğinizde çektirmeyi çıkarın.



.... İçin kullanılabilir



## Photo (pictures)









## Spare parts

# Safety (pictures)