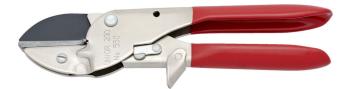

# Anvil pruner

#### 550/3PR

### **Product features**

- material: blade from premium plus carbon steel
- aluminium moveable jaw
- cutting parts entirely hardened and tempered
- blade coated with PTFE
- surface finish: nickel plated
- handles plastic dipped

#### Advantages:

- lock to prevent accidental opening
- anti-slip guard